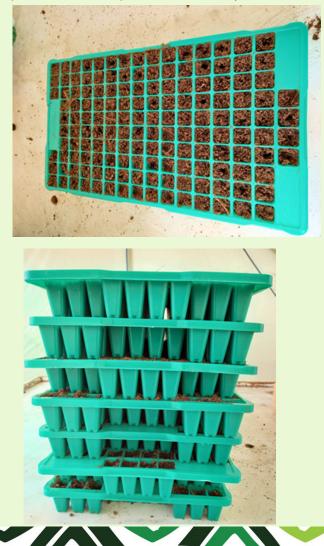

### **ROYAL SEED'S NEW ERA PROPAGATION TRAYS**

Seed germination trays are structures made up of plastic or hard paper materials to hold numerous seeds from the germination stage up to the transplanting stage.

Royal Seed has come up with NEW GENERATIONAL durable, elastic, re-usable, and recycleable sowing trays. The trays accommodate 150 holes each, boasting a 5 cm deep root zone area for massive root development, offering a good balance, between space for growing and seedlings per tray