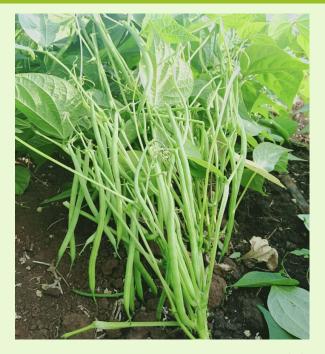

### SEAGULL EXTRA FINE BEAN

A bush bean cultivated in Africa, Seagull is a mediumdark green bean variety that likes the heat and has good or intermediate tolerance to rust, high resistance to both bean mosaic virus and halo blight. Good tolerance to anthracnose during the wet season.

#### SPECIFICATIONS;

- falls into the extra fine to very fine, with 70% of the pods being 6.5-8mm and 30% being 8-9mm.
- It has a pod length of between 11-13cm and has been bred for extended shelf life for the fresh market
- The variety is however suitable for both processing and fresh markets.