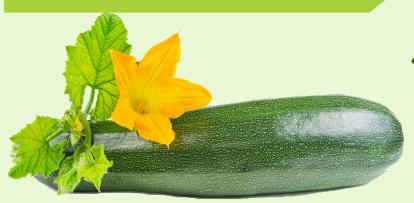

### **COURGETTE-DYNASTY F1**

Courgette, dynasty f1 also known as Zucchini categorized in the summer squash family.

Dynasty F1 courgette from Royal Seed has amazing attributes

- A very dark green smooth fruit,
- Very straight cylindrical fruit,
- Approximately 20-22 cm long.
- Very productive & tolerant to zucchini Yellow Virus.