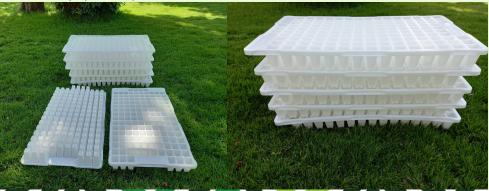

### **ROYAL SEED'S NEW ERA PROPAGATION TRAYS**

Seed germination trays are structures made up of plastic or hard paper materials to hold numerous seeds from the germination stage up to the transplanting stage.

Royal Seed has come up with NEW GENERATIONAL durable, elastic, re-usable, and recycleable sowing trays. The trays accommodate 150 holes each, boasting a 5 cm deep root zone area for massive root development, offering a good balance, between space for growing and seedlings per tray