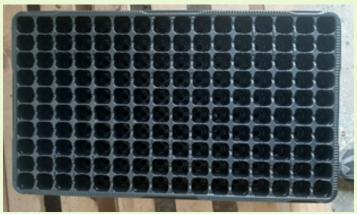

It's proven that one saves up to 100g of planting media (peat moss/coco peat) on each tray used for sowing.

Seed germination/planting trays come in various sizes and seed planting capacity. The available germination seed tray capacities in the market are the 160 holes' tray, and so on to fit various growth capacities.