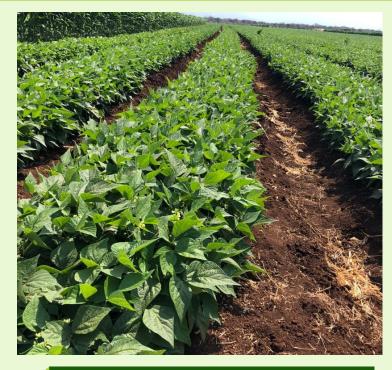

#### **PRODUCTION ZONES IN KENYA**

Royal Seeds Seagull has performed well in all ecological zones of Kenya, especially during the hot season where farmers have a good supply of water for irrigation. Specific exceptional crop stand, no disease incidence and high yields being recorded in the following areas : Namanga, Mashuru, Kimana, Trans nzoia, Meru

A happy **Royal Seed farmer** planting **four(4) bags** per week of **Seagull** for the fresh export market can attest to these attributes of the variety