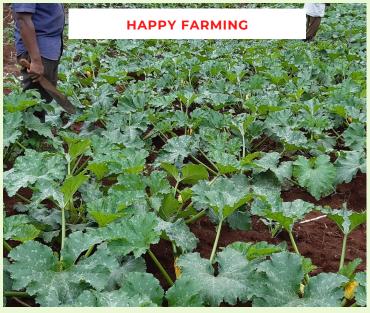

### **COURGETTE-DYNASTY F1**

Courgette, dynasty f1 also known as Zucchini categorized in the summer squash family.

Dynasty F1 courgette from Royal Seed has amazing attributes

- A very dark green smooth fruit,
- Very straight cylindrical fruit,
- Approximately 20-22 cm long.
- Very productive & tolerant to zucchini Yellow Virus.

#### ECOLOGICAL REQUIREMENT

- The soil should be kept moist from planting to flowering and fruit stages.
- Ensure a source of water for irrigation if you plan to plant in places with little rainfall.

In Kenya, direct sowing in the field works well.

 However, the courgette can be grown in a seedbed with maximum supervision. Seeds germinate within 5-7 days.

It always starts with good seed before you get great yield!