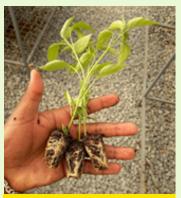

### **ROYAL SEED'S NEW ERA PROPAGATION TRAYS**

Seed germination trays are structures made up of plastic or hard paper materials to hold numerous seeds from the germination stage up to the transplanting stage.

Royal Seed has come up with NEW GENERATIONAL durable, elastic, re-usable, and recycleable sowing trays. The trays accommodate 150 holes each, boasting a 5 cm deep root zone area for massive root development, offering a good balance, between space for growing and seedlings per tray